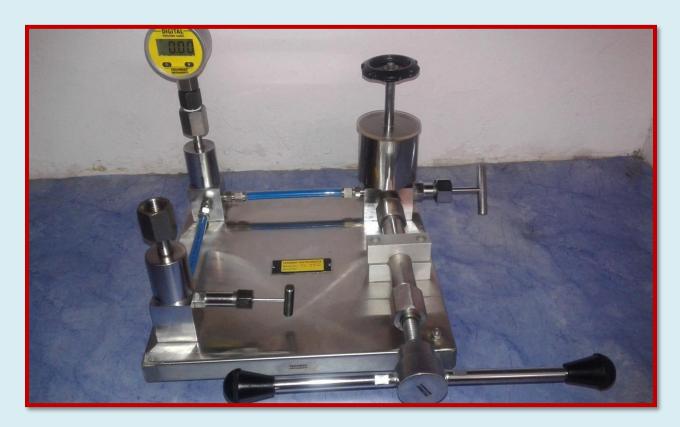

## **TECHWAY INSTRUMENTS**

ITEM: PRESSURE CALIBRATOR. BRAND:

TECHWAY.

MODEL: PC-250 / PC-600.

DESCRIPTION: TECHWAY PRESSURE COMPARATOR IS MADE UP WITH UNIQUE FEATURES FOR COMPARISION AND CALIBRATION OF PRESSURE INSTRUMENTS LIKE PRESSURE GAUGES, PRESSURE TRANSMITTERS, PRESSURE SWITCHES ETC.

## **GENERAL SPECIFICATION:**

• RANGE: 0 - 250 BAR / 0 - 600 Bar.

• ACCURACY: 0.5 %

• TYPE: HYDRAULIC (OIL FILLED).

• MOC :SS 316

FINE TUNING ISOLATION VALVE.

• RESOLUTION: 0.1 BAR

OFFICE: 503, VALAM HUB, BH.SIDDHESHWAR HARBOUR, NH-8, KAPURAI, VADODARA-390025, GUJARAT